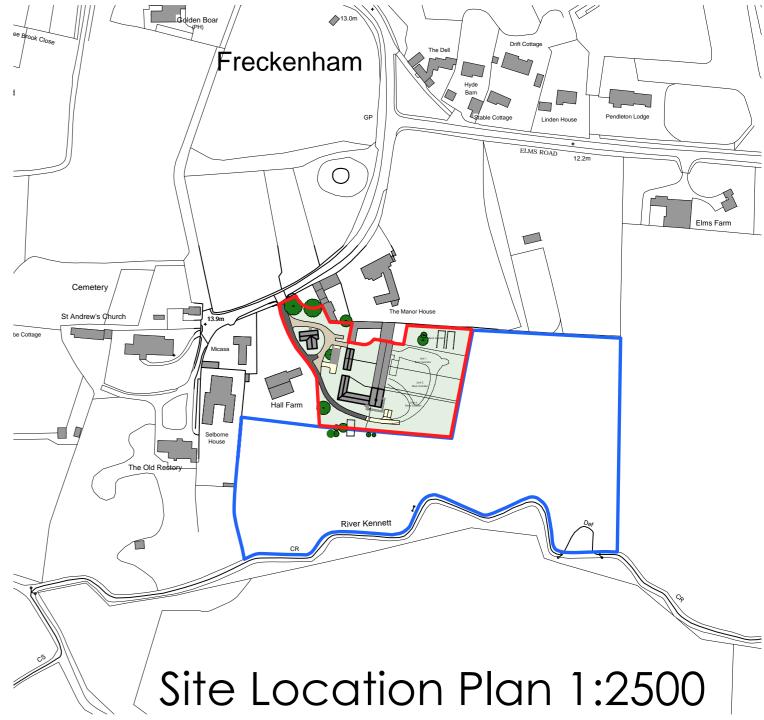

## Project Number 13-0410 Project Conversion of Redundant Farm Building To Residential Units 1&2 Hall Farm Freckenham, Suffolk Drawing Title Block Plan & Site Location Plan As Proposed Assistant David Garrard email: david.garrard@concertus.co.uk Tel: