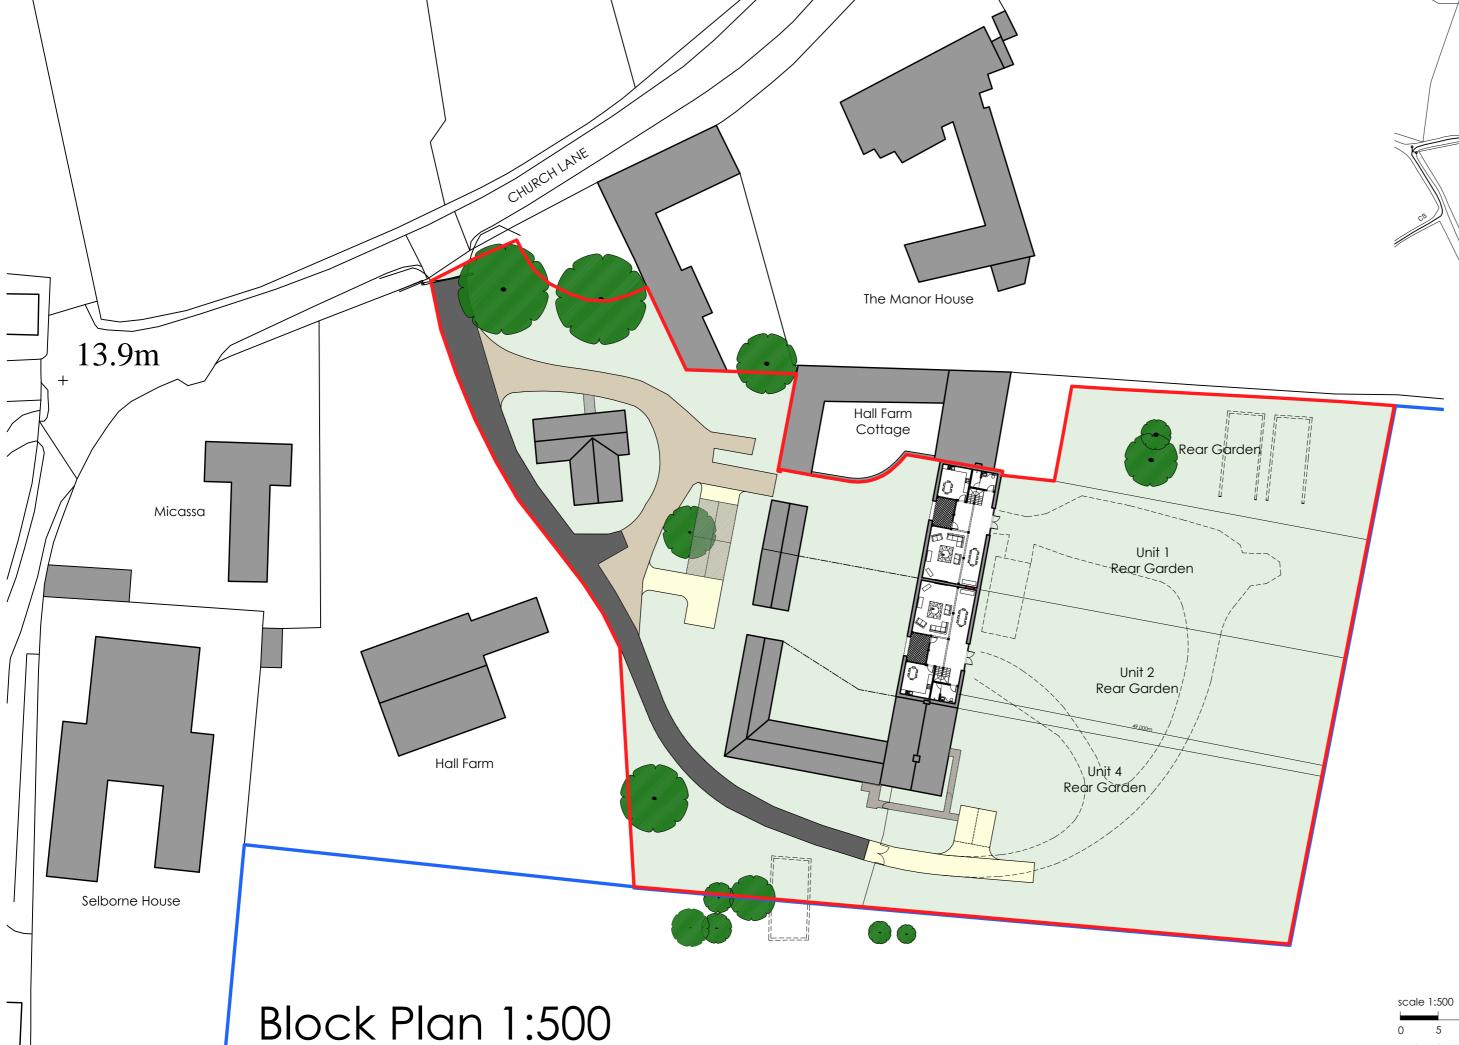

## Project Number 13-0410 Project Conversion of Redundant Farm Building To Residential Units 1&2 Hall Farm Freckenham, Suffolk Drawing Title Block Plan & Site Location Plan As Proposed Assistant David Garrard email: david.garrard@concertus.co.uk Tel: